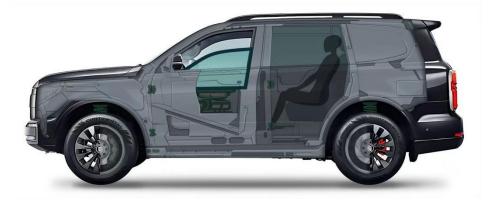

#### Armor protection

Protection level - BR4

Encapsulated concealed armor protection:

Protect the perimeter of the passenger compartment, roof, floor (floor), pillars, and space under the hood. The partition (escape exit) behind the second row seats is equipped with a 39mm bulletproof glass with independent power and adjustable height.

Front protection - Armored alloy steel with a thickness of 6.5 (+0.5) millimeters. Anti fragmentation floor protection - bulletproof steel with a thickness of 4.5 (+0.5) millimeters

Roof protection -4.5 (+0.5) millimeters thick bulletproof steel.

Armor protection for all car pillars with overlapping:

Dust proof devices and explosion-proof structures around the door frame.

Use "Alcantara" suede leather (suede) to double clamp the dust prevention device

Engine guard -6.5 (+0.5) millimeters thick bulletproof steel.

The armor protection of the space under the hood includes armor protection for air filters and batteries. Armored blinds - radiator protection.

#### glass

39mm bulletproof glass with inner bulletproof film coating Multi layer windshield with current heating of 39mm The front window is a adjustable glass - reinforced opening mechanism The rear window is a separate (with ventilation or holes) bulletproof glass that cannot be raised or lowered Glass coloring meets national standards (ΓΟCT) Enhanced side door locking device (for closed state) Reinforcement of standard door hinges