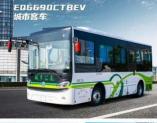

FENG 3cbm sewage

## Special Cleaning Truck



DONGFENG sewer dredging vehicle,4m3 water tank and 4.5m3 sewage tank,180hp,cummins engine



DengFeng road guardrail cleaning tanker





DONGFENG Road Flushing Truck,8M3 Tank 170HP



DONGFENG combined dredging vehicle,4m3 water tank and 8m3 sewage tank,180hp,cummins engine



Dongfeng sewer dredging vehicle

16

## LPG Tank Semi Trailer





LPG Tank Truck 5-59.52CBM

Material:Q420R/Q370R/Q345R/ASME SA516,Pressure:1.61Mpa Tank,Volume:40.5CBM-59.52CBM Medium:Propme/Liquefied Petroleum Gas

## LPG Tanker/Pressure Vessel



LPG Skid Station Material:Q345R/ASME SA516 Pressure:1.77Mpa Tank,volume: 5CBM-60CBM Medium:Propane/Liquefied Petroleum Gas



## Semi-trailer



#### Bus

#### passenger Bus



## City Bus、School Bus



## New Energy Bus











## Medical Vehicle









## Other customizable products



## TANK 500 Advanced bulletproof vehicle



#### Armor protection

Protection level - BR4

Encapsulated concealed armor protection:

Protect the perimeter of the passenger compartment, roof, floor (floor), pillars, and space under the hood. The partition (escape exit) behind the second row seats is equipped with a 39mm bulletproof glass with independent power and adjustable height.

Front protection - Armored alloy steel with a thickness of 6.5 (+0.5) millimeters. Anti fragmentation floor protection - bulletproof steel with a thickness of 4.5 (+0.5) millimeters

Roof protection -4.5 (+0.5) millimeters thick bulletproof steel.

Armor protection for all car pillars with overlapping:

Dust proof devices and explosion-proof