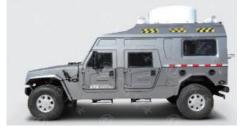

### **Special Operations Vehicles**

Full drive off-road bus 4x4/6x6 can adapt to the vast majority of terrains and has become the preferred model for off-road RVs, troop transportation, and terrain exploration. The bulletproof version of the Mengshi Jia has also become a best-selling model for global travel;

Armored vehicles for military and police use have multiple options for bulletproof and lightning protection,Special vehicle models can be customized according to different regions;Various electronic devices can also be installed and modified into unmanned aerial vehicle countermeasures, communication command vehicles, and electronic warfare vehicles;

6x6/8x8 full drive chassis The market prospects in Africa and Southeast Asia are promising, with extremely high cost-effectiveness;