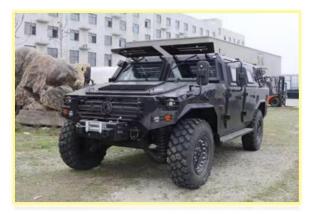

## TANK 500 Advanced bulletproof vehicle

#### Armor protection

Protection level - BR4

Encapsulated concealed armor protection:

Protect the perimeter of the passenger compartment, roof, floor (floor), pillars, and space under the hood. The partition (escape exit) behind the second row seats is equipped with a 39mm bulletproof glass with independent power and adjustable height.

Front protection - Armored alloy steel with a thickness of 6.5 (+0.5) millimeters. Anti fragmentation floor protection - bulletproof steel with a thickness of 4.5 (+0.5) millimeters

Roof protection -4.5 (+0.5) millimeters thick bulletproof steel.