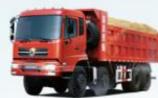

#### **Engineering transportation vehicles**

MC11-Medium Engineering Transportation-4X2 Series

Engine: YC4E160 Variable far box: Fast 10 gear Axle: Hede 13T GVW < 25T Box length: 4.3 m Applicable market: construction site sand and gravel transportation, urban construction garbage transportation Applicable road conditions: Good road surface, a small amount of rough and bad roads in loading

HC41-Highway Standard Load Transportation--6X2 Series Engine: YC6A270 Transmission: Fast 10 gears Axle: Dongfeng 300 GVW < 35T Car length: 6.5 m/6.8m Applicable market: mainly for sand and gravel, coal and ore transportation Applicable road conditions: cement pavement is the main road, rough loading and unloading yard and bad road

HC41-Highway Standard Load Transportation--8X4 Series

Yuchai 6L series engine: YC6L280/YC6L310 Transmission: Fast 10 gears Axle: Dongfeng 435 GVW31T Car length: 6m/6.2 m Applicable market: mainly for sand and gravel, coal and ore transportation Applicable road conditions: Good road surface, a small amount of rough and bad roads in loading and unloading yards

HC41-Highway Standard Load Transportation--8X4 Series

Yuchai 6L series engine: YC6L280/YC6L.310 Transmission: Fast 10 gears Axle: Dongfeng 435/462 GVW45T

and unloading vards

Car length: 6m/6.2 m/6.5 m/6.8 m/7.1 m/7.3 m Applicable market: Mainly manage the transportation of sand, gravel, coal and ore in the planning area