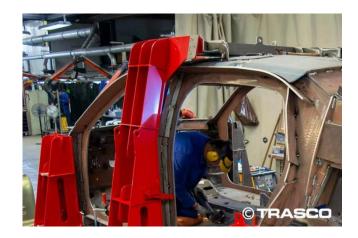

## TANK 500 Advanced bulletproof vehicle

#### Armor protection

Protection level - BR4

Encapsulated concealed armor protection:

Protect the perimeter of the passenger compartment, roof, floor (floor), pillars, and space under the hood. The partition (escape exit) behind the second row seats is equipped with a 39mm bulletproof glass with independent power and adjustable height.

Front protection - Armored alloy steel with a thickness of 6.5 (+0.5) millimeters. Anti fragmentation floor protection - bulletproof steel with a thickness of 4.5 (+0.5) millimeters

Roof protection -4.5 (+0.5) millimeters thick bulletproof steel.