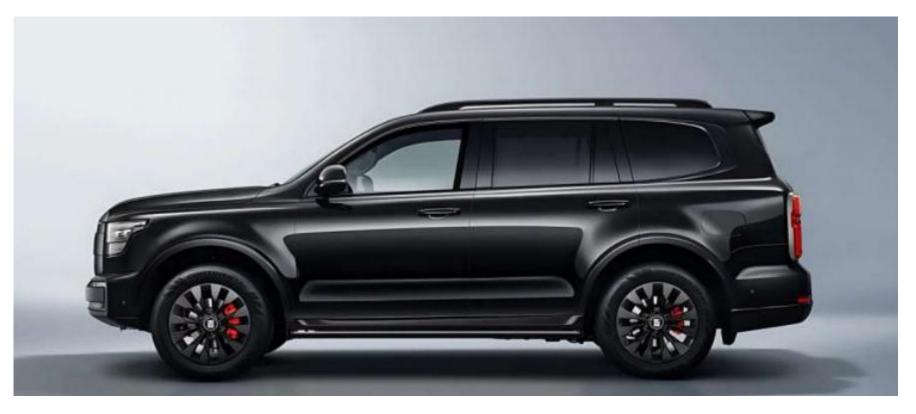

## TANK 500 Advanced bulletproof vehicle

#### Armor protection

Protection level - BR4

Encapsulated concealed armor protection:

Protect the perimeter of the passenger compartment, roof, floor (floor), pillars, and space under the hood. The partition (escape exit) behind the second row seats is equipped with a 39mm bulletproof glass with independent power and adjustable height.