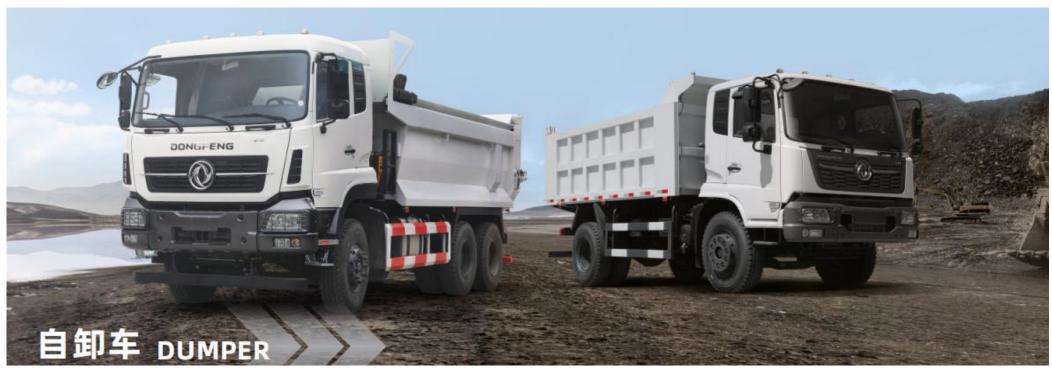

DONGFENG GX /03

DONGFENG KX /05

DONGFENG KL /07

DONGFENG VL /09

CARGO TRUCK

DONGFENG

DUMPER

VL

DONGFENG VR

DONGFENG

KR

DONGFENG

KC

Max. Power (HP) 375 420 375 385 Max. Torque (N·m) 1600 2000 1600 1800

Max. Power (HP) 270 220 160 Max. Torque (N.m) 970 760 520

DONGFENG