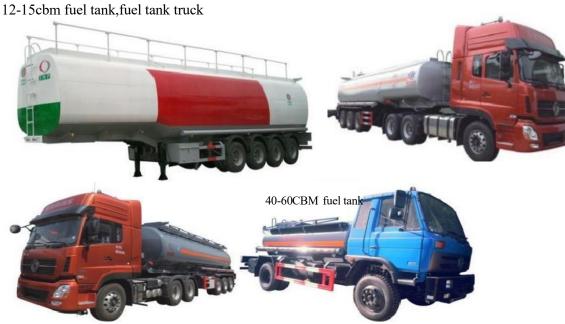

## Fuel Tank Truck

Dongfeng 4x2 chassis,180 hp, 12-15cbm fuel tank,fuel tank truck

Fecal Suction Truck

DONGFENG 18cbm fecal suction truck

Dongfeng 4x2 chassis,190 hp,30cbm

10cbm chemical tank for caustic soda