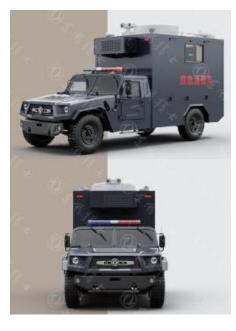

### **Special Operations Vehicles**

Full drive off-road bus 4x4/6x6 can adapt to the vast majority of terrains and has become the preferred model for off-road RVs, troop transportation, and terrain exploration. The bulletproof version of the Mengshi Jia has also become a best-selling model for global travel;

Armored vehicles for military and police use have multiple options for bulletproof and lightning protection,Special vehicle models can be customized according to different regions;Various electronic devices can also be installed and modified into unmanned aerial vehicle countermeasures, communication command vehicles, and electronic warfare vehicles;

6x6/8x8 full drive chassis The market prospects in Africa and Southeast Asia are promising, with extremely high cost-effectiveness;