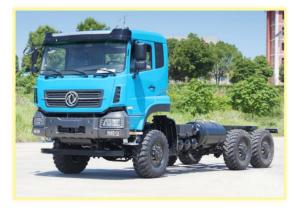

#### **Engineering transportation vehicles**

MC11-Medium Engineering Transportation-4X2 Series

Engine: YC4E160 Variable far box: Fast 10 gear Axle: Hede 13T GVW < 25T Box length: 4.3 m Applicable market: construction site sand and gravel transportation, urban construction garbage transportation Applicable road conditions: Good road surface, a small amount of rough and bad roads in loading

HC41-Highway Standard Load Transportation--6X2 Series Engine: YC6A270 Transmission: Fast 10 gears Axle: Dongfeng 300 GVW < 35T Car length: 6.5 m/6.8m Applicable market: mainly for sand and gravel, coal and ore transportation Applicable road conditions: cement pavement is the main road, rough loading and unloading yard and bad road

HC41-Highway Standard Load Transportation--8X4 Series

Yuchai 6L series engine: YC6L280/YC6L310 Transmission: Fast 10 gears Axle: Dongfeng 435 GVW31T Car length: 6m/6.2 m Applicable market: mainly for sand and gravel, coal and ore transportation Applicable road conditions: Good road surface, a small amount of rough and bad roads in loading and unloading yards