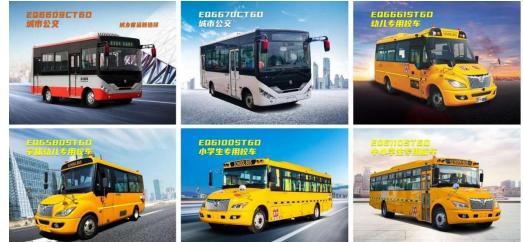

e suction truck



DONGFENG 3cbm sewage

## Special Cleaning Truck



DONGFENG sewer dredging vehicle,4m3 water tank and 4.5m3 sewage tank,180hp,cummins engine



DengFeng road guardrail cleaning tanker





DONGFENG Road Flushing Truck,8M3 Tank 170HP



DONGFENG combined dredging vehicle,4m3 water tank and 8m3 sewage tank,180hp,cummins engine



Dongfeng sewer dredging vehicle

16

## LPG Tank Semi Trailer





LPG Tank Truck 5-59.52CBM

Material:Q420R/Q370R/Q345R/ASME SA516,Pressure:1.61Mpa Tank,Volume:40.5CBM-59.52CBM Medium:Propme/Liquefied Petroleum Gas

## LPG Tanker/Pressure Vessel



LPG Skid Station Material:Q345R/ASME SA516 Pressure:1.77Mpa Tank,volume: 5CBM-60CBM Medium:Propane/Liquefied Petroleum Gas



## Semi-trailer



#### Bus

#### passenger Bus



## City Bus、School Bus



## New Energy Bus











## Medical Vehicle









## Other customizable products



## TANK 500 Advanced bulletproof vehicle



#### Armor protection

Protection level - BR4

Encapsulated concealed armor protection:

Protect the perimeter of the passenger compartment, roof, floor (floor), pillars, and space under the hood. The partition (escape exit) behind the second row seats is equipped with a 39mm bulletproof glass with independent power and adjustable height.

Front protection - Armored alloy steel with a thickness of 6.5 (+0.5) millimeters. Anti fragmentation floor protection - bulletproof steel with a thickness of 4.5 (+0.5) millimeters

Roof protection -4.5 (+0.5) millimeters thick bulletproof steel.

Armor protection for all car pillars with overlapping:

Dust proof devic