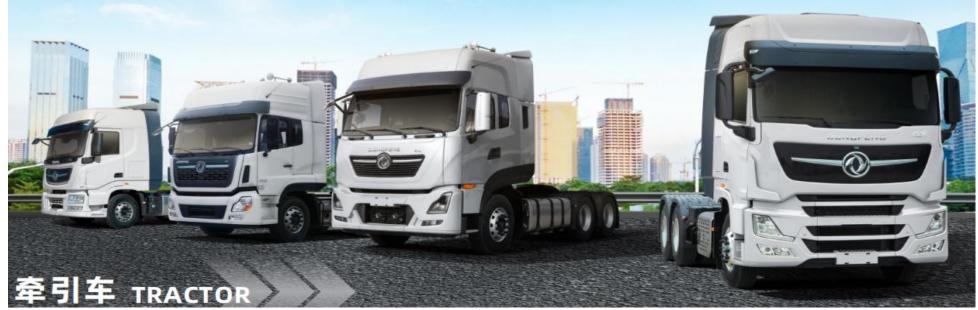

## **OFF-ROAD VEHICLE**

**150 HP Series** Rated power (HP/N·m) 150/502

200HPSeriesRated power (HP/N·m)200/570

**300 HP Series** Rated power (HP/N·m) 300/850

**M50** Rated power (HP/N·m) 195/600

4×4 / 6×6 / 8×8