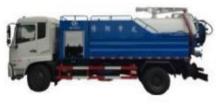

## Sewage Suction Truck

DONGFENG high pressure cleaning with suction truck

DONGFENG 18cbm sewage suction truck

DONGFENG 3cbm sewage