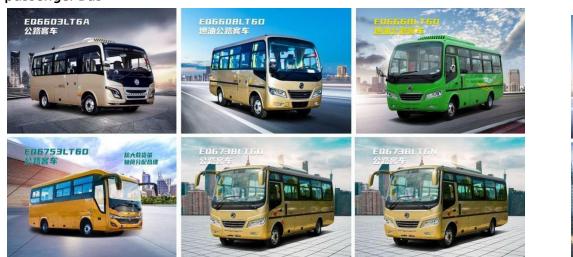

ck



DONGFENG 18cbm sewage suction truck



DONGFENG 3cbm sewage

## Special Cleaning Truck



DONGFENG sewer dredging vehicle,4m3 water tank and 4.5m3 sewage tank,180hp,cummins engine



DengFeng road guardrail cleaning tanker





DONGFENG Road Flushing Truck,8M3 Tank 170HP



DONGFENG combined dredging vehicle,4m3 water tank and 8m3 sewage tank,180hp,cummins engine



Dongfeng sewer dredging vehicle

16

## LPG Tank Semi Trailer





LPG Tank Truck 5-59.52CBM

Material:Q420R/Q370R/Q345R/ASME SA516,Pressure:1.61Mpa Tank,Volume:40.5CBM-59.52CBM Medium:Propme/Liquefied Petroleum Gas

## LPG Tanker/Pressure Vessel



LPG Skid Station Material:Q345R/ASME SA516 Pressure:1.77Mpa Tank,volume: 5CBM-60CBM Medium:Propane/Liquefied Petroleum Gas



## Semi-trailer



#### Bus

#### passenger Bus



## City Bus、School Bus



## New Energy Bus











## Medical Vehicle









## Other customizable products



## TANK 500 Advanced bulletproof vehicle



#### Armor protection

Protection level - BR4

Encapsulated concealed armor protection:

Protect the perimeter of the passenger compartment, roof, floor (floor), pillars, and space under the hood. The partition (escape exit) behind the second row seats is equipped with a 39mm bulletproof glass with independent power and adjustable height.

Front protection - Armored alloy steel with a thickness of 6.5 (+0.5) millimeters. Anti fragmentation floor protection - bulletproof steel with a thickness of 4.5 (+0.5) millimeters

Roof protection -4.5 (+0.5) millimeters thick bulletproof steel.

Armor protection for all car pillars with over