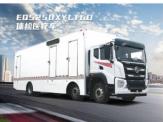

ing Truck



DONGFENG sewer dredging vehicle,4m3 water tank and 4.5m3 sewage tank,180hp,cummins engine



DengFeng road guardrail cleaning tanker





DONGFENG Road Flushing Truck,8M3 Tank 170HP



DONGFENG combined dredging vehicle,4m3 water tank and 8m3 sewage tank,180hp,cummins engine



Dongfeng sewer dredging vehicle

16

## LPG Tank Semi Trailer





LPG Tank Truck 5-59.52CBM

Material:Q420R/Q370R/Q345R/ASME SA516,Pressure:1.61Mpa Tank,Volume:40.5CBM-59.52CBM Medium:Propme/Liquefied Petroleum Gas

## LPG Tanker/Pressure Vessel



LPG Skid Station Material:Q345R/ASME SA516 Pressure:1.77Mpa Tank,volume: 5CBM-60CBM Medium:Propane/Liquefied Petroleum Gas



## Semi-trailer



#### Bus

#### passenger Bus



## City Bus、School Bus



## New Energy Bus











## Medical Vehicle









## Other customizable products



## TANK 500 Advanced bulletproof vehicle



#### Armor protection

Protection level - BR4

Encapsulated concealed armor protection:

Protect the perimeter of the passenger compartment, roof, floor (floor), pillars, and space under the hood. The partition (escape exit) behind the second row seats is equipped with a 39mm bulletproof glass with independent power and adjustable height.

Front protection - Armored alloy steel with a thickness of 6.5 (+0.5) millimeters. Anti fragmentation floor protection - bulletproof steel with a thickness of 4.5 (+0.5) millimeters

Roof protection -4.5 (+0.5) millimeters thick bulletproof steel.

Armor protection for all car pillars with overlapping:

Dust proof devices and explosion-proof structures around the door frame.