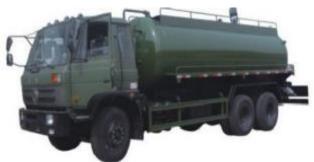

6x6/8x8 full drive chassis The market prospects in Africa and Southeast Asia are promising, with extremely high cost-effectiveness;

VR

Dongfeng water tank truck,engine:Cummins 210hps, volume:18-20CBM

Dongfeng,Engine 190hp,Volume:7m3 3axles Chemical tank trailer,