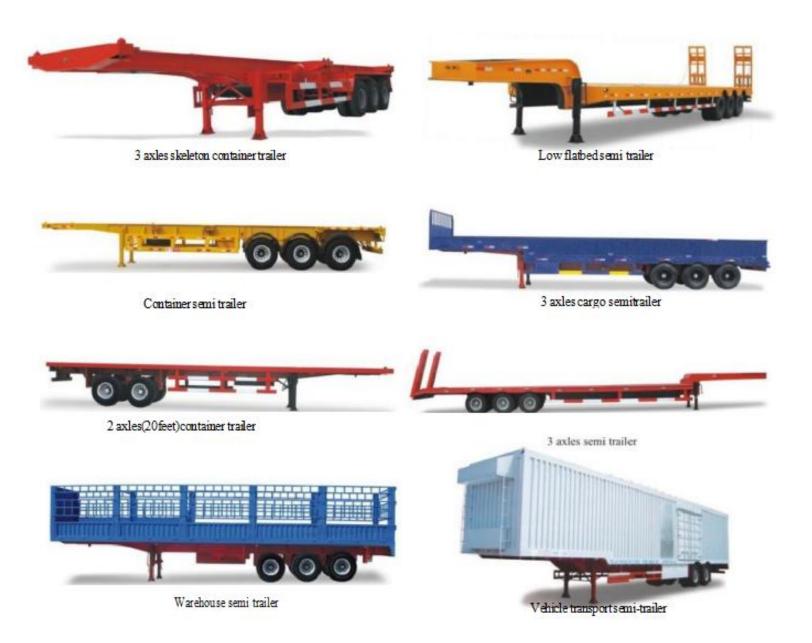

essure cleaning with suction truck



DONGFENG 18cbm sewage suction truck



DONGFENG 3cbm sewage

## Special Cleaning Truck



DONGFENG sewer dredging vehicle,4m3 water tank and 4.5m3 sewage tank,180hp,cummins engine



DengFeng road guardrail cleaning tanker





DONGFENG Road Flushing Truck,8M3 Tank 170HP



DONGFENG combined dredging vehicle,4m3 water tank and 8m3 sewage tank,180hp,cummins engine



Dongfeng sewer dredging vehicle

16

## LPG Tank Semi Trailer





LPG Tank Truck 5-59.52CBM

Material:Q420R/Q370R/Q345R/ASME SA516,Pressure:1.61Mpa Tank,Volume:40.5CBM-59.52CBM Medium:Propme/Liquefied Petroleum Gas

## LPG Tanker/Pressure Vessel



LPG Skid Station Material:Q345R/ASME SA516 Pressure:1.77Mpa Tank,volume: 5CBM-60CBM Medium:Propane/Liquefied Petroleum Gas



## Semi-trailer



#### Bus

#### passenger Bus



## City Bus、School Bus



## New Energy Bus











## Medical Vehicle









## Other customizable products



## TANK 500 Advanced bulletproof vehicle



#### Armor protection

Protection level - BR4

Encapsulated concealed armor protection:

Protect the perimeter of the passenger compartment, roof, floor (floor), pillars, and space under the hood. The partition (escape exit) behind the second row seats is equipped with a 39mm bulletproof glass with independent power and adjustable height.

Front protection - Armored alloy steel with a thickness of 6.5 (+0.5) millimeters. Anti fragmentation floor protection - bulletproof steel with a thickness of 4.5 (+0.5) millimeters

Roof protection -4.5 (+0.5) millimeters thick bulletproof steel.

Armor protecti