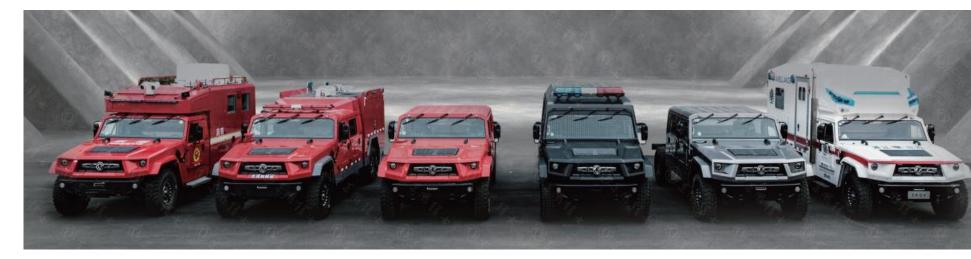

## DONGFENG MENGSHI Special Off road Vehicles

Military Civilian products

Explosion proof special vehicle

Emergency support vehicle

Command vehicle

Fire equipment transport vehicle

Dongfeng 6x6 20 ton cargo truck Condition:New;

## Medical Vehicle

## Other customizable products