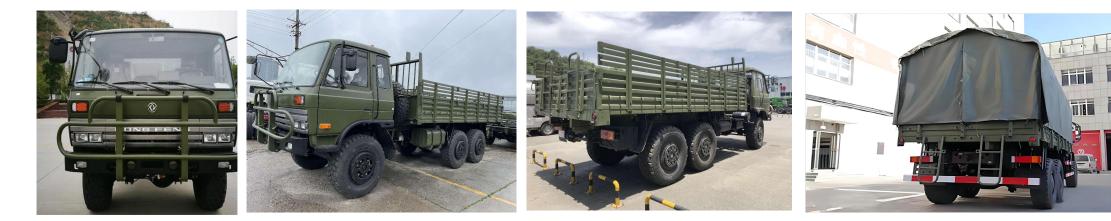

## DONGFENG MENGSHI Special Off road Vehicles

Military Civilian products

Explosion proof special vehicle

Emergency support vehicle

Command vehicle

Fire equipment transport vehicle

Dongfeng 6x6 20 ton cargo truck Condition:New;

Chassis:Dongfeng,6X6 (6WD),wheelbase 3800+1350mm,F/R axles 5T +10T\*2,

left-hand drive, with air conditioner, safety protection at the front of the cabin;

Engine:Yuchai /YC6A260-33,260HP,Diesel ,type, China 3;

Tire:14.00R20,6+1 spare tire;

Transmission:FAST-8JS105TA, 8 speed manual,8 forward +2 reverse; Fuel tank:240 L;

Loading body size:5000x2500x2200mm, Material:bottom Q345/B high tension steel.side and front,DC01cold-rolled steel, Thickness:bottom 4 mm,side and front 3 mm (or 1.5mm+1.5mm); Loading capacity:20 tons;

Equipment:Tarpaulin,pedal,side door lock,mirror,front shaft stabilizer(Refers to the front axle stabilizer bar),room lamp,keyed fuel tank cap, Spare wheel carrier(behind the cab), halogen headlights, radiator, protector, etc...