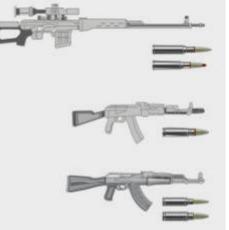

## AKM submachine gun

**5,45 × 39** heat treated reinforced steel bullets (hard

#### Sniper rifle

**7.62**  $\times$  **54** LPS bullet (soft steel core) **7.62**  $\times$  **54** heat treated reinforced steel bullets (hard steel core bullets)

#### AKM submachine gun

 $5,45 \times 39$  heat treated reinforced steel bullets (hard steel core bullets)

#### AK-74 submachine gun

5.45 Non heat treated reinforced steel bullets (non hard steel core bullets) 7.62 Non heat treated reinforced steel bullets (non hard steel core bullets)

22