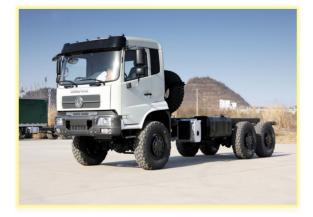

## DONGFENG MENGSHI Special Off road Vehicles

Military Civilian products

Explosion proof special vehicle

Emergency support vehicle

Command vehicle

Fire equipment transport vehicle

Dongfeng 6x6 20 ton cargo truck Condition:New;

Chassis:Dongfeng,6X6 (6WD),wheelbase 3800+1350mm,F/R axles 5T +10T\*2,

left-hand drive, with air conditioner, safety protection at the front of the cabin;

Engine:Yuchai /YC6A260-33,260HP,Diesel ,type, China 3;

Tire:14.00R20,6+1 spare tire;

Transmission:FAST-8JS105TA, 8 speed manual,8 forward +2 reverse; Fuel tank:240 L;

Loading body size:5000x2500x2200mm, Material:bottom Q345/B high tension steel.side and front,DC01cold-rolled steel, Thickness:bottom 4 mm,side and front 3 mm (or 1.5mm+1.5mm); Loading capacity:20 tons;