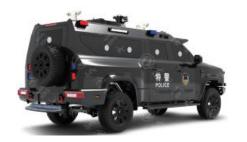

Armored vehicles for military and police use have multiple options for bulletproof and lightning protection,Special vehicle models can be customized according to different regions;Various electronic devices can also be installed and modified into unmanned aerial vehicle countermeasures, communication command vehicles, and electronic warfare vehicles;

## DONGFENG MENGSHI Special Off road Vehicles

Military Civilian products

Explosion proof special vehicle

Emergency support vehicle

Command vehicle

Fire equipment transport vehicle

Dongfeng 6x6 20 ton cargo truck Condition:New;