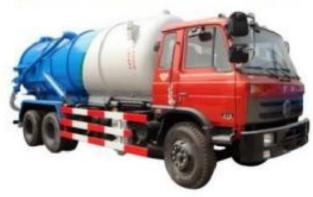

## Sewage Suction Truck

DONGFENG high pressure cleaning with suction truck

DONGFENG 18cbm sewage suction truck

DONGFENG 3cbm sewage

## Special Cleaning Truck

DONGFENG sewer dredging vehicle,4m3 water tank and 4.5m3 sewage tank,180hp,cummins engine

DengFeng road guardrail cleaning tanker

DONGFENG Road Flushing Truck,8M3 Tank 170HP

DONGFENG combined dredging vehicle,4m3 water tank and 8m3 sewage tank,180hp,cummins engine