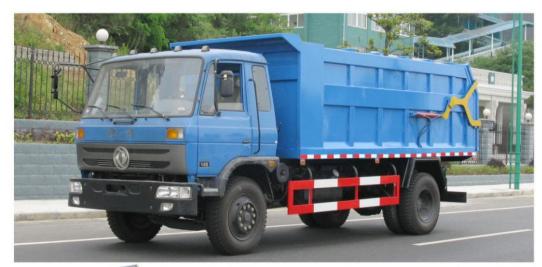

## Dump Garbage Truck

DONGNFENG Sealed dump garbage truck CHAOCHAI engine 95hp,4-5m3/160-190hp,8-12m3