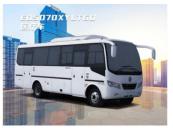

aning Truck



DONGFENG sewer dredging vehicle,4m3 water tank and 4.5m3 sewage tank,180hp,cummins engine



DengFeng road guardrail cleaning tanker





DONGFENG Road Flushing Truck,8M3 Tank 170HP



DONGFENG combined dredging vehicle,4m3 water tank and 8m3 sewage tank,180hp,cummins engine



Dongfeng sewer dredging vehicle

16

## LPG Tank Semi Trailer





LPG Tank Truck 5-59.52CBM

Material:Q420R/Q370R/Q345R/ASME SA516,Pressure:1.61Mpa Tank,Volume:40.5CBM-59.52CBM Medium:Propme/Liquefied Petroleum Gas

## LPG Tanker/Pressure Vessel



LPG Skid Station Material:Q345R/ASME SA516 Pressure:1.77Mpa Tank,volume: 5CBM-60CBM Medium:Propane/Liquefied Petroleum Gas



## Semi-trailer



#### Bus

#### passenger Bus



## City Bus、School Bus



## New Energy Bus











## Medical Vehicle









## Other customizable products



## TANK 500 Advanced bulletproof vehicle



#### Armor protection

Protection level - BR4

Encapsulated concealed armor protection:

Protect the perimeter of the passenger compartment, roof, floor (floor), pillars, and space under the hood. The partition (escape exit) behind the second row seats is equipped with a 39mm bulletproof glass with independent power and adjustable height.

Front protection - Armored alloy steel with a thickness of 6.5 (+0.5) millimeters. Anti fragmentation floor protection - bulletproof steel with a thickness of 4.5 (+0.5) millimeters

Roof protection -4.5 (+0.5) millimeters thick bulletproof steel.

Armor protection for all car pillars with overlapping:

Dust proof devices and explosion-proof structures around the door frame