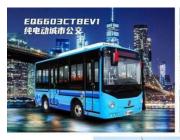

NGFENG 3cbm sewage

## Special Cleaning Truck



DONGFENG sewer dredging vehicle,4m3 water tank and 4.5m3 sewage tank,180hp,cummins engine



DengFeng road guardrail cleaning tanker





DONGFENG Road Flushing Truck,8M3 Tank 170HP



DONGFENG combined dredging vehicle,4m3 water tank and 8m3 sewage tank,180hp,cummins engine



Dongfeng sewer dredging vehicle

16

## LPG Tank Semi Trailer





LPG Tank Truck 5-59.52CBM

Material:Q420R/Q370R/Q345R/ASME SA516,Pressure:1.61Mpa Tank,Volume:40.5CBM-59.52CBM Medium:Propme/Liquefied Petroleum Gas

## LPG Tanker/Pressure Vessel



LPG Skid Station Material:Q345R/ASME SA516 Pressure:1.77Mpa Tank,volume: 5CBM-60CBM Medium:Propane/Liquefied Petroleum Gas



## Semi-trailer



#### Bus

#### passenger Bus



## City Bus、School Bus



## New Energy Bus











## Medical Vehicle









## Other customizable products



## TANK 500 Advanced bulletproof vehicle



#### Armor protection

Protection level - BR4

Encapsulated concealed armor protection:

Protect the perimeter of the passenger compartment, roof, floor (floor), pillars, and space under the hood. The partition (escape exit) behind the second row seats is equipped with a 39mm bulletproof glass with independent power and adjustable height.

Front protection - Armored alloy steel with a thickness of 6.5 (+0.5) millimeters. Anti fragmentation floor protection - bulletproof steel with a thickness of 4.5 (+0.5) millimeters

Roof protection -4.5 (+0.5) millimeters thick bulletproof steel.

Armor protection for all car pillars with overlapping:

Dust proof devices and explosion-proo