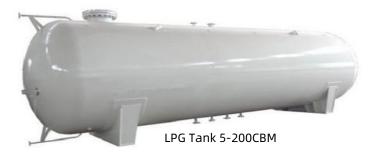

## LPG Tank Semi Trailer

LPG Tank Truck 5-59.52CBM

Material:Q420R/Q370R/Q345R/ASME SA516,Pressure:1.61Mpa Tank,Volume:40.5CBM-59.52CBM Medium:Propme/Liquefied Petroleum Gas

## LPG Tanker/Pressure Vessel

LPG Skid Station Material:Q345R/ASME SA516 Pressure:1.77Mpa Tank,volume: 5CBM-60CBM Medium:Propane/Liquefied Petroleum Gas