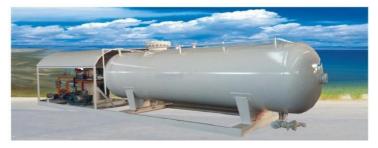

## LPG Tanker/Pressure Vessel

LPG Skid Station Material:Q345R/ASME SA516 Pressure:1.77Mpa Tank,volume: 5CBM-60CBM Medium:Propane/Liquefied Petroleum Gas