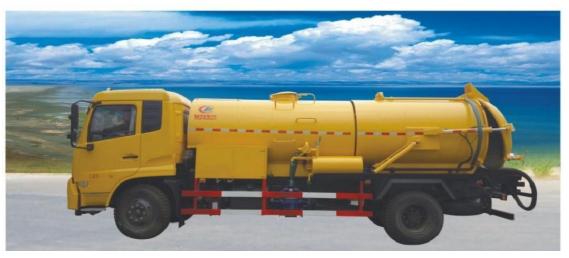

## Sewage Suction Truck

DONGFENG high pressure cleaning with suction truck

DONGFENG 18cbm sewage suction truck

DONGFENG 3cbm sewage