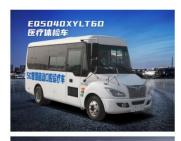

Cleaning Truck



DONGFENG sewer dredging vehicle,4m3 water tank and 4.5m3 sewage tank,180hp,cummins engine



DengFeng road guardrail cleaning tanker





DONGFENG Road Flushing Truck,8M3 Tank 170HP



DONGFENG combined dredging vehicle,4m3 water tank and 8m3 sewage tank,180hp,cummins engine



Dongfeng sewer dredging vehicle

16

## LPG Tank Semi Trailer





LPG Tank Truck 5-59.52CBM

Material:Q420R/Q370R/Q345R/ASME SA516,Pressure:1.61Mpa Tank,Volume:40.5CBM-59.52CBM Medium:Propme/Liquefied Petroleum Gas

## LPG Tanker/Pressure Vessel



LPG Skid Station Material:Q345R/ASME SA516 Pressure:1.77Mpa Tank,volume: 5CBM-60CBM Medium:Propane/Liquefied Petroleum Gas



## Semi-trailer



#### Bus

#### passenger Bus



## City Bus、School Bus



## New Energy Bus











## Medical Vehicle









## Other customizable products



## TANK 500 Advanced bulletproof vehicle



#### Armor protection

Protection level - BR4

Encapsulated concealed armor protection:

Protect the perimeter of the passenger compartment, roof, floor (floor), pillars, and space under the hood. The partition (escape exit) behind the second row seats is equipped with a 39mm bulletproof glass with independent power and adjustable height.

Front protection - Armored alloy steel with a thickness of 6.5 (+0.5) millimeters. Anti fragmentation floor protection - bulletproof steel with a thickness of 4.5 (+0.5) millimeters

Roof protection -4.5 (+0.5) millimeters thick bulletproof steel.

Armor protection for all car pillars with overlapping:

Dust proof devices and explosion-proof structures around the door f