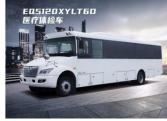

leaning Truck



DONGFENG sewer dredging vehicle,4m3 water tank and 4.5m3 sewage tank,180hp,cummins engine



DengFeng road guardrail cleaning tanker





DONGFENG Road Flushing Truck,8M3 Tank 170HP



DONGFENG combined dredging vehicle,4m3 water tank and 8m3 sewage tank,180hp,cummins engine



Dongfeng sewer dredging vehicle

16

## LPG Tank Semi Trailer





LPG Tank Truck 5-59.52CBM

Material:Q420R/Q370R/Q345R/ASME SA516,Pressure:1.61Mpa Tank,Volume:40.5CBM-59.52CBM Medium:Propme/Liquefied Petroleum Gas

## LPG Tanker/Pressure Vessel



LPG Skid Station Material:Q345R/ASME SA516 Pressure:1.77Mpa Tank,volume: 5CBM-60CBM Medium:Propane/Liquefied Petroleum Gas



## Semi-trailer



#### Bus

#### passenger Bus



## City Bus、School Bus



## New Energy Bus











## Medical Vehicle









## Other customizable products



## TANK 500 Advanced bulletproof vehicle



#### Armor protection

Protection level - BR4

Encapsulated concealed armor protection:

Protect the perimeter of the passenger compartment, roof, floor (floor), pillars, and space under the hood. The partition (escape exit) behind the second row seats is equipped with a 39mm bulletproof glass with independent power and adjustable height.

Front protection - Armored alloy steel with a thickness of 6.5 (+0.5) millimeters. Anti fragmentation floor protection - bulletproof steel with a thickness of 4.5 (+0.5) millimeters

Roof protection -4.5 (+0.5) millimeters thick bulletproof steel.

Armor protection for all car pillars with overlapping:

Dust proof devices and explosion-proof structures around the door fra