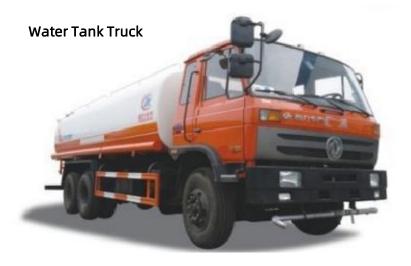

6x6/8x8 full drive chassis The market prospects in Africa and Southeast Asia are promising, with extremely high cost-effectiveness;

VR

Dongfeng water tank truck,engine:Cummins 210hps, volume:18-20CBM

Dongfeng,Engine 190hp,Volume:7m3 3axles Chemical tank trailer,