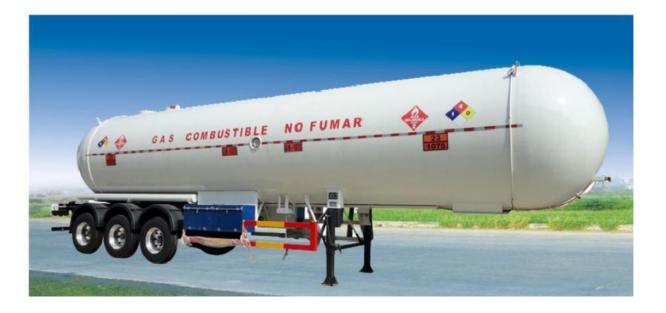

## LPG Tank Semi Trailer

LPG Tank Truck 5-59.52CBM

Material:Q420R/Q370R/Q345R/ASME SA516,Pressure:1.61Mpa Tank,Volume:40.5CBM-59.52CBM Medium:Propme/Liquefied Petroleum Gas