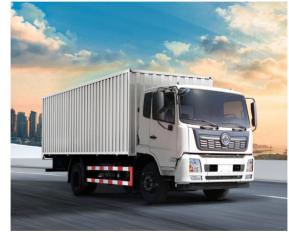

## DONGFENG MENGSHI Special Off road Vehicles

Military Civilian products

Explosion proof special vehicle

Emergency support vehicle

Command vehicle

Fire equipment transport vehicle

Dongfeng 6x6 20 ton cargo truck Condition:New;

Chassis:Dongfeng,6X6 (6WD),wheelbase 3800+1350mm,F/R axles 5T +10T\*2,

left-hand drive, with air conditioner, safety protection at the front of the cabin;

Engine:Yuchai /YC6A260-33,260HP,Diesel ,type, China 3;

Tire:14.00R20,6+1 spare tire;

Transmission:FAST-8JS105TA, 8 speed manual,8 forward +2 reverse; Fuel tank:240 L;

Loading body size:5000x2500x2200mm, Material:bottom Q345/B high tension steel.side and front,DC01cold-rolled steel, Thickness:bottom 4 mm,side and front 3 mm (or 1.5mm+1.5mm); Loading capacity:20 tons;

Equipment:Tarpaulin,pedal,side door lock,mirror,front shaft stabilizer(Refers to the front axle stabilizer bar),room lamp,keyed fuel tank cap, Spare wheel carrier(behind the cab), halogen headlights, radiator, protector, etc...