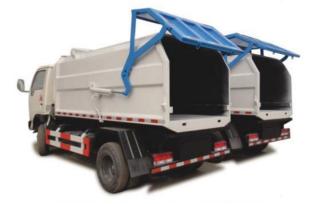

road conditions: Applicable to compacted roads, general roads, grade roads, etc







DONGFENG GX /03



DONGFENG KX /05



DONGFENG KL /07



DONGFENG VL /09



CARGO TRUCK



DONGFENG

DUMPER

VL





DONGFENG VR





DONGFENG

KR





DONGFENG

KC



Max. Power (HP) 375 420 375 385 Max. Torque (N·m) 1600 2000 1600 1800





Max. Power (HP) 270 220 160 Max. Torque (N.m) 970 760 520

DONGFENG

VR







Dongfeng water tank truck,engine:Cummins 210hps, volume:18-20CBM



Dongfeng,Engine 190hp,Volume:7m3 3axles Chemical tank trailer,

## Fuel Tank Truck



Dongfeng 4x2 chassis,180 hp, 12-15cbm fuel tank,fuel tank truck



Fecal Suction Truck

DONGFENG 18cbm fecal suction truck



Dongfeng 4x2 chassis,190 hp,30cbm

10cbm chemical tank for caustic soda

## Docking Garbage Truck Series







DONGFENG docking garbage truck CHAOCHAI 9Shp.4-5m3

## Dump Garbage Truck



DONGNFENG Sealed dump garbage truck CHAOCHAI engine 95hp,4-5m3/160-190hp,8-12m3

## Garbage Compactor Truck



DONGFENG 14m3 to 20m3 garbage compactor truck

## Sewage Suction Truck



DONGFENG high pressure cleaning with suction truck



DONGFENG 18cbm sewage suction truck



DONGFENG 3cbm sewage

## Special Cleaning Truck



DONGFENG sewer dredging vehicle,4m3 water tank and 4.5m3 sewage tank,180hp,cummins engine



DengFeng road guardrail cleaning tanker





DONGFENG Road Flushing Truck,8M3 Tank 170HP



DONGFENG combined dredging vehicle,4m3 water tank and 8m3 sewage tank,180hp,cummins engine



Dongfeng sewer dredging vehicle

16

## LPG Tank Semi Trailer





LPG Tank Truck 5-59.52CBM

Material:Q420R/Q370