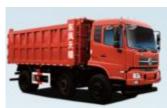

## DONGFENG MENGSHI Special Off road Vehicles

Military Civilian products

Explosion proof special vehicle

Emergency support vehicle

Command vehicle

Fire equipment transport vehicle

Dongfeng 6x6 20 ton cargo truck Condition:New;

Chassis:Dongfeng,6X6 (6WD),wheelbase 3800+1350mm,F/R axles 5T +10T\*2,

left-hand drive, with air conditioner, safety protection at the front of the cabin;

Engine:Yuchai /YC6A260-33,260HP,Diesel ,type, China 3;

Tire:14.00R20,6+1 spare tire;

Transmission:FAST-8JS105TA, 8 speed manual,8 forward +2 reverse; Fuel tank:240 L;

Loading body size:5000x2500x2200mm, Material:bottom Q345/B high tension steel.side and front,DC01cold-rolled steel, Thickness:bottom 4 mm,side and front 3 mm (or 1.5mm+1.5mm); Loading capacity:20 tons;

Equipment:Tarpaulin,pedal,side door lock,mirror,front shaft stabilizer(Refers to the front axle stabilizer bar),room lamp,keyed fuel tank cap, Spare wheel carrier(behind the cab), halogen headlights, radiator, protector, etc...