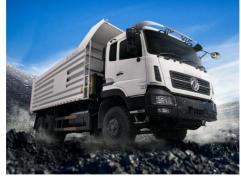

### **Special Operations Vehicles**

Full drive off-road bus 4x4/6x6 can adapt to the vast majority of terrains and has become the preferred model for off-road RVs, troop transportation, and terrain exploration. The bulletproof version of the Mengshi Jia has also become a best-selling model for global travel;

6x6/8x8 full drive chassis The market prospects in Africa and Southeast Asia are promising, with extremely high cost-effectiveness;