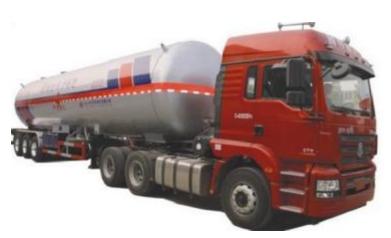

## LPG Tank Semi Trailer

LPG Tank Truck 5-59.52CBM

Material:Q420R/Q370R/Q345R/ASME SA516,Pressure:1.61Mpa Tank,Volume:40.5CBM-59.52CBM Medium:Propme/Liquefied Petroleum Gas