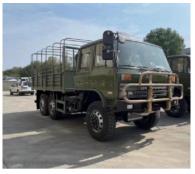

## DONGFENG MENGSHI Special Off road Vehicles

Military Civilian products

Explosion proof special vehicle

Emergency support vehicle

Command vehicle

Fire equipment transport vehicle

Dongfeng 6x6 20 ton cargo truck Condition:New;

Chassis:Dongfeng,6X6 (6WD),wheelbase 3800+1350mm,F/R axles 5T +10T\*2,

left-hand drive, with air conditioner, safety protection at the front of the cabin;

Engine:Yuchai /YC6A260-33,260HP,Diesel ,type, China 3;

Tire:14.00R20,6+1 spare tire;

Transmission:FAST-8JS105TA, 8 speed manual,8 forward +2 reverse; Fuel tank:240 L;

Loading body size:5000x2500x2200mm, Material:bottom Q345/B high tension steel.side and front,DC01cold-rolled steel, Thickness:bottom 4 mm,side and front 3 mm (or 1.5mm+1.5mm); Loading capacity:20 tons;

Equipment:Tarpaulin,pedal,side door lock,mirror,front shaft stabilizer(Refers to the front axle stabilizer bar),room lamp,keyed fuel tank cap, Spare wheel carrier(behind the cab), halogen headlights, radiator, protector, etc...