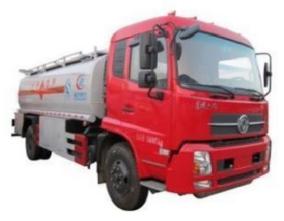

## Fuel Tank Truck

Dongfeng 4x2 chassis,180 hp, 12-15cbm fuel tank,fuel tank truck

Fecal Suction Truck

DONGFENG 18cbm fecal suction truck

Dongfeng 4x2 chassis,190 hp,30cbm

10cbm chemical tank for caustic soda