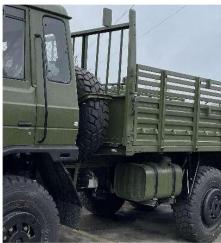

Chassis:Dongfeng,6X6 (6WD),wheelbase 3800+1350mm,F/R axles 5T +10T\*2,

left-hand drive, with air conditioner, safety protection at the front of the cabin;

Engine:Yuchai /YC6A260-33,260HP,Diesel ,type, China 3;

Tire:14.00R20,6+1 spare tire;

Transmission:FAST-8JS105TA, 8 speed manual,8 forward +2 reverse; Fuel tank:240 L;

Loading body size:5000x2500x2200mm, Material:bottom Q345/B high tension steel.side and front,DC01cold-rolled steel, Thickness:bottom 4 mm,side and front 3 mm (or 1.5mm+1.5mm); Loading capacity:20 tons;

Equipment:Tarpaulin,pedal,side door lock,mirror,front shaft stabilizer(Refers to the front axle stabilizer bar),room lamp,keyed fuel tank cap, Spare wheel carrier(behind the cab), halogen headlights, radiator, protector, etc...