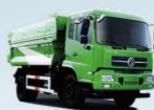

## Dump Garbage Truck

DONGNFENG Sealed dump garbage truck CHAOCHAI engine 95hp,4-5m3/160-190hp,8-12m3