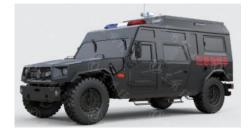

### **Special Operations Vehicles**

Full drive off-road bus 4x4/6x6 can adapt to the vast majority of terrains and has become the preferred model for off-road RVs, troop transportation, and terrain exploration. The bulletproof version of the Mengshi Jia has also become a best-selling model for global travel;

Armored vehicles for military and police use have multiple options for bulletproof and lightning protection,Special vehicle models can be customized according to different regions;Various electronic devices can also be installed and modified into unmanned aerial vehicle countermeasures, communication command vehicles, and electronic warfare vehicles;

6x6/8x8 full drive chassis The market prospects in Africa and Southeast Asia are promising, with extremely high cost-effectiveness;