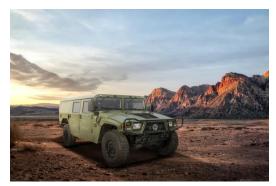

## TANK 500 Advanced bulletproof vehicle

#### Armor protection

Protection level - BR4

Encapsulated concealed armor protection:

Protect the perimeter of the passenger compartment, roof, floor (floor), pillars, and space under the hood. The partition (escape exit) behind the second row seats is equipped with a 39mm bulletproof glass with independent power and adjustable height.