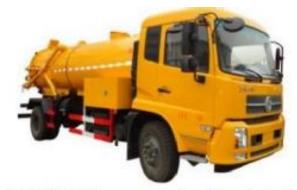

## Sewage Suction Truck

DONGFENG high pressure cleaning with suction truck

DONGFENG 18cbm sewage suction truck

DONGFENG 3cbm sewage

## Special Cleaning Truck

DONGFENG sewer dredging vehicle,4m3 water tank and 4.5m3 sewage tank,180hp,cummins engine

DengFeng road guardrail cleaning tanker

DONGFENG Road Flushing Truck,8M3 Tank 170HP

DONGFENG combined dredging vehicle,4m3 water tank and 8m3 sewage tank,180hp,cummins engine