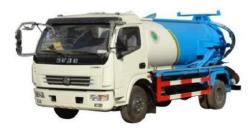

## Sewage Suction Truck

DONGFENG high pressure cleaning with suction truck

DONGFENG 18cbm sewage suction truck

DONGFENG 3cbm sewage