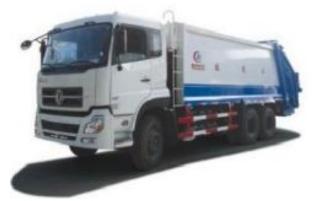

DUMPER

VL





DONGFENG VR





DONGFENG

KR





DONGFENG

KC



Max. Power (HP) 375 420 375 385 Max. Torque (N·m) 1600 2000 1600 1800





Max. Power (HP) 270 220 160 Max. Torque (N.m) 970 760 520

DONGFENG

VR







Dongfeng water tank truck,engine:Cummins 210hps, volume:18-20CBM



Dongfeng,Engine 190hp,Volume:7m3 3axles Chemical tank trailer,

## Fuel Tank Truck



Dongfeng 4x2 chassis,180 hp, 12-15cbm fuel tank,fuel tank truck



Fecal Suction Truck

DONGFENG 18cbm fecal suction truck



Dongfeng 4x2 chassis,190 hp,30cbm

10cbm chemical tank for caustic soda

## Docking Garbage Truck Series







DONGFENG docking garbage truck CHAOCHAI 9Shp.4-5m3

## Dump Garbage Truck



DONGNFENG Sealed dump garbage truck CHAOCHAI engine 95hp,4-5m3/160-190hp,8-12m3

## Garbage Compactor Truck



DONGFENG 14m3 to 20m3 garbage compactor truck

## Sewage Suction Truck



DONGFENG high pressure cleaning with suction truck



DONGFENG 18cbm sewage suction truck



DONGFENG 3cbm sewage

## Special Cleaning Truck



DONGFENG sewer dredging vehicle,4m3 water tank and 4.5m3 sewage tank,180hp,cummins engine



DengFeng road guardrail cleaning tanker





DONGFENG Road Flushing Truck,8M3 Tank 170HP



DONGFENG combined dredging vehicle,4m3 water tank and 8m3 sewage tank,180hp,cummins engine



Dongfeng sewer dredging vehicle

16

## LPG Tank Semi Trailer





LPG Tank Truck 5-59.52CBM

Material:Q420R/Q370R/Q345R/ASME SA516,Pressure:1.61Mpa Tank,Volume:40.5CBM-59.52CBM Medium:Propme/Liquefied Petroleum Gas

## LPG Tanker/Pressure Vessel



LPG Skid Station Material:Q345R/ASME SA516 Pressure