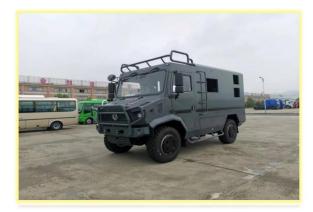

### **Special Operations Vehicles**

Full drive off-road bus 4x4/6x6 can adapt to the vast majority of terrains and has become the preferred model for off-road RVs, troop transportation, and terrain exploration. The bulletproof version of the Mengshi Jia has also become a best-selling model for global travel;

Armored vehicles for military and police use have multiple options for bulletproof and lightning protection,Special vehicle models can be customized according to different regions;Various electronic devices can also be installed and modified into unmanned aerial vehicle countermeasures, communication command vehicles, and electronic warfare vehicles;

6x6/8x8 full drive chassis The market prospects in Africa and Southeast Asia are promising, with extremely high cost-effectiveness;