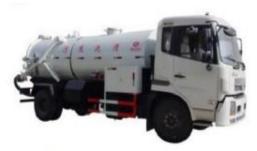

## Sewage Suction Truck

DONGFENG high pressure cleaning with suction truck

DONGFENG 18cbm sewage suction truck

DONGFENG 3cbm sewage