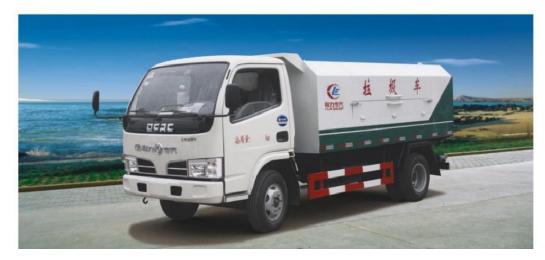

## Docking Garbage Truck Series

DONGFENG docking garbage truck CHAOCHAI 9Shp.4-5m3

## Dump Garbage Truck

DONGNFENG Sealed dump garbage truck CHAOCHAI engine 95hp,4-5m3/160-190hp,8-12m3