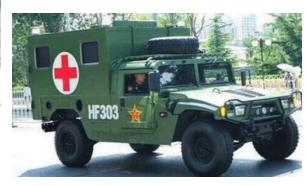

oof version of the Mengshi Jia has also become a best-selling model for global travel;





Armored vehicles for military and police use have multiple options for bulletproof and lightning protection,Special vehicle models can be customized according to different regions;Various electronic devices can also be installed and modified into unmanned aerial vehicle countermeasures, communication command vehicles, and electronic warfare vehicles;





6x6/8x8 full drive chassis The market prospects in Africa and Southeast Asia are promising, with extremely high cost-effectiveness;

## DONGFENG MENGSHI Special Off road Vehicles

military products

Weapon Combat equipment





## Military communication vehicle

## Military command vehicle

## Logistics support vehicle









## Medical vehicle





Laser interception vehicle



## Satellite rescue vehicle



## DONGFENG MENGSHI Special Off road Vehicles

Military Civilian products



Explosion proof special vehicle

Emergency support vehicle

Command vehicle

Fire equipment transport vehicle















Dongfeng 6x6 20 ton cargo truck Condition:New;

Chassis:Dongfeng,6X6 (6WD),wheelbase 3800+1350mm,F/R axles 5T +10T\*2,

left-hand drive, with air conditioner, safety protection at the front of the cabin;

Engine:Yuchai /YC6A260-33,260HP,Diesel ,type, China 3;

Tire:14.00R20,6+1 spare tire;

Transmission:FAST-8JS105TA, 8 speed manual,8 forward +2 reverse; Fuel tank:240 L;

Loading body size:5000x2500x2200mm, Material:bottom Q345/B high tension steel.side and front,DC01cold-rolled steel, Thickness:bottom 4 mm,side and front 3 mm