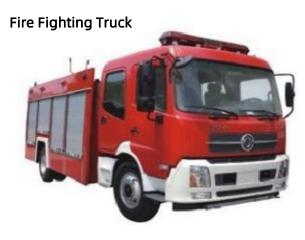

surface in loading and unloading yard



HC11-Highway Heavy Haul Transportation 1-8X4 Series

Erigine: dCi385/dCi420/dCi450 Car length: 7.6 m/7. 8m/8m/8. 2m/8. 6m/8. 8m Transit box: Fast 12 gear Axle: Dongfeng 300 GVW100T Permeable market: heavy-haul transportation of sand and gravel, coal, and mineral products Applicable road conditions: Applicable to compacted roads, general roads, grade roads, etc







DONGFENG GX /03



DONGFENG KX /05



DONGFENG KL /07



DONGFENG VL /09



CARGO TRUCK



DONGFENG

DUMPER

VL





DONGFENG VR





DONGFENG

KR





DONGFENG

KC



Max. Power (HP) 375 420 375 385 Max. Torque (N·m) 1600 2000 1600 1800





Max. Power (HP) 270 220 160 Max. Torque (N.m) 970 760 520

DONGFENG

VR







Dongfeng water tank truck,engine:Cummins 210hps, volume:18-20CBM



Dongfeng,Engine 190hp,Volume:7m3 3axles Chemical tank trailer,

## Fuel Tank Truck



Dongfeng 4x2 chassis,180 hp, 12-15cbm fuel tank,fuel tank truck



Fecal Suction Truck

DONGFENG 18cbm fecal suction truck



Dongfeng 4x2 chassis,190 hp,30cbm

10cbm chemical tank for caustic soda

## Docking Garbage Truck Series







DONGFENG docking garbage truck CHAOCHAI 9Shp.4-5m3

## Dump Garbage Truck



DONGNFENG Sealed dump garbage truck CHAOCHAI engine 95hp,4-5m3/160-190hp,8-12m3

## Garbage Compactor Truck



DONGFENG 14m3 to 20m3 garbage compactor truck

## Sewage Suction Truck



DONGFENG high pressure cleaning with suction truck



DONGFENG 18cbm sewage suction truck



DONGFENG 3cbm sewage

## Special Cleaning Truck



DONGFENG sewer dredging vehicle,4m3 water tank and 4.5m3 sewage tank